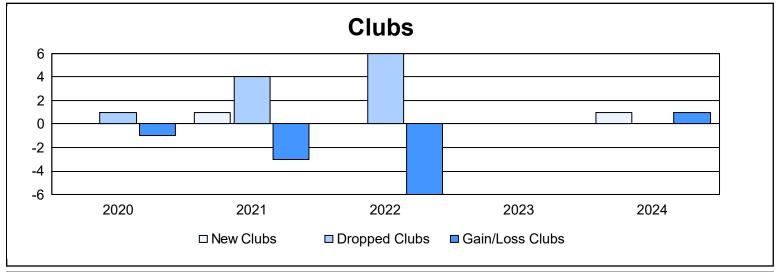

District LA 1

As of June 2024 Cumulative

| Year      | New<br>Clubs | Dropped<br>Clubs | Gain/<br>Loss<br>Clubs | New<br>Members | Charter<br>Members | Reinstate<br>Members | Transfer<br>Members | Total<br>Member<br>Added | Total<br>Members<br>Dropped | Gain/<br>Loss<br>Members |
|-----------|--------------|------------------|------------------------|----------------|--------------------|----------------------|---------------------|--------------------------|-----------------------------|--------------------------|
| 2019-2020 | 0            | 1                | -1                     | 33             | 3                  | 19                   | 2                   | 57                       | 120                         | -63                      |
| 2020-2021 | 1            | 4                | -3                     | 85             | 25                 | 1                    | 6                   | 117                      | 155                         | -38                      |
| 2021-2022 | 0            | 6                | -6                     | 46             | 2                  | 14                   | 1                   | 63                       | 211                         | -148                     |
| 2022-2023 | 0            | 0                | 0                      | 58             | 0                  | 0                    | 0                   | 58                       | 51                          | 7                        |
| 2023-2024 | 1            | 0                | 1                      | 58             | 22                 | 3                    | 5                   | 88                       | 65                          | 23                       |
| Average   | 0            | 2                | -2                     | 56             | 10                 | 7                    | 3                   | 77                       | 120                         | -44                      |