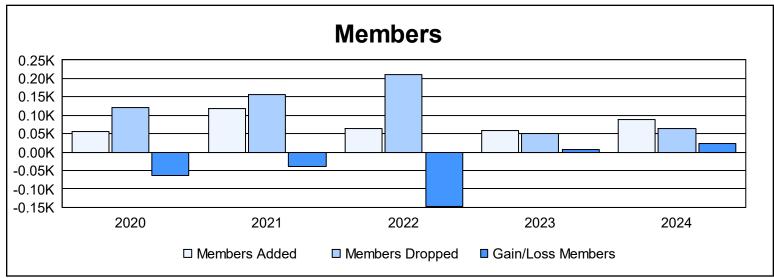

District LA 1

As of June 2024 Cumulative

| Year      | New<br>Clubs | Dropped<br>Clubs | Gain/<br>Loss<br>Clubs | New<br>Members | Charter<br>Members | Reinstate<br>Members | Transfer<br>Members | Total<br>Member<br>Added | Total<br>Members<br>Dropped | Gain/<br>Loss<br>Members |
|-----------|--------------|------------------|------------------------|----------------|--------------------|----------------------|---------------------|--------------------------|-----------------------------|--------------------------|
| 2019-2020 | 0            | 1                | -1                     | 33             | 3                  | 19                   | 2                   | 57                       | 120                         | -63                      |
| 2020-2021 | 1            | 4                | -3                     | 85             | 25                 | 1                    | 6                   | 117                      | 155                         | -38                      |
| 2021-2022 | 0            | 6                | -6                     | 46             | 2                  | 14                   | 1                   | 63                       | 211                         | -148                     |
| 2022-2023 | 0            | 0                | 0                      | 58             | 0                  | 0                    | 0                   | 58                       | 51                          | 7                        |
| 2023-2024 | 1            | 0                | 1                      | 58             | 22                 | 3                    | 5                   | 88                       | 65                          | 23                       |
| Average   | 0            | 2                | -2                     | 56             | 10                 | 7                    | 3                   | 77                       | 120                         | -44                      |